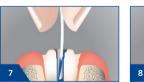

## Instructions for self-cure or dual-cure materials

Self-cure or dual-cure composite restoration, core build up and cementation

Material SC / DC Material Instruction

Instructions SC / DC

Self-cure or dual-cure post cementation