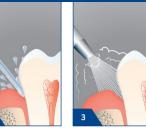

## Instructions for self-cure or dual-cure materials

Self-cure or dual-cure composite restoration, core build up and cementation

Material SC / DC Material Instruction

Instructions SC / DC

Self-cure or dual-cure post cementation