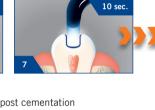

## Instructions for self-cure or dual-cure materials

Self-cure or dual-cure composite restoration, core build up and cementation

Material SC / DC Material Instruction

Instructions SC / DC

Self-cure or dual-cure post cementation