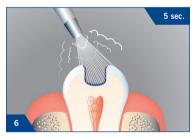

## Instructions for self-cure or dual-cure materials

Self-cure or dual-cure composite restoration, core build up and cementation

Material SC / DC Material Instruction

Instructions SC / DC

Self-cure or dual-cure post cementation