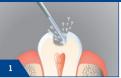

## Instructions for self-cure or dual-cure materials

Self-cure or dual-cure composite restoration, core build up and cementation

Material SC / DC Material Instruction

Instructions SC / DC

Self-cure or dual-cure post cementation