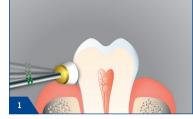

## Instructions for self-cure or dual-cure materials

Self-cure or dual-cure composite restoration, core build up and cementation

Material SC / DC Material Instruction

Instructions SC / DC

Self-cure or dual-cure post cementation