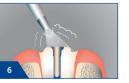

## Instructions for self-cure or dual-cure materials

Self-cure or dual-cure composite restoration, core build up and cementation

Material SC / DC Material Instruction

Instructions SC / DC

Self-cure or dual-cure post cementation