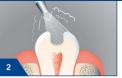

## Instructions for self-cure or dual-cure materials

Self-cure or dual-cure composite restoration, core build up and cementation

Material SC / DC Material Instruction

Instructions SC / DC

Self-cure or dual-cure post cementation