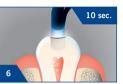

## Instructions for self-cure or dual-cure materials

Self-cure or dual-cure composite restoration, core build up and cementation

Material SC / DC Material Instruction

Instructions SC / DC

Self-cure or dual-cure post cementation