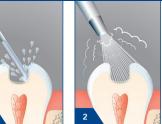

## Instructions for self-cure or dual-cure materials

Self-cure or dual-cure composite restoration, core build up and cementation

Material SC / DC Material Instruction

Instructions SC / DC

Self-cure or dual-cure post cementation